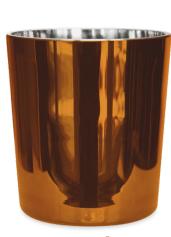

### metallization

### glamorous & exclusive

**Metallization** is the most glamorous effect that fits all the exlusive brands. You can combine these effects with other techniques, such as: printing, decal, spray paint. Choose one of the most popular color or create your own!