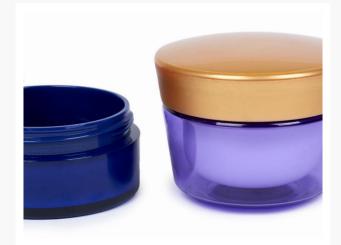

## beautiful & universal

Shiny opaque colors presents themselves perfect in any light. They are the most popular and they never dissapoint.