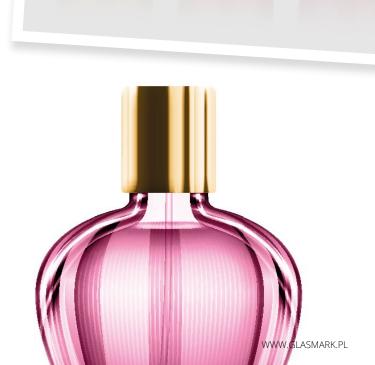

### fresh & elegant

Transparent paint is highly popular among candles, and cosmetics. You can see the inside and the whole products looks **really fashionably**.