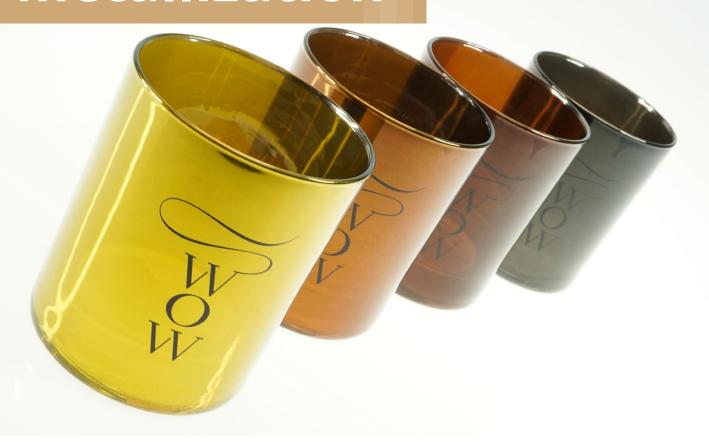

### metallization

### glamorous & exclusive

**Metallization** is the most glamorous effect that fits all the exlusive brands. You can combine these effects with other techniques, such as: printing, decal, spray paint. Choose one of the most popular color or create your own!

red bronze

chocolate bronze

gold