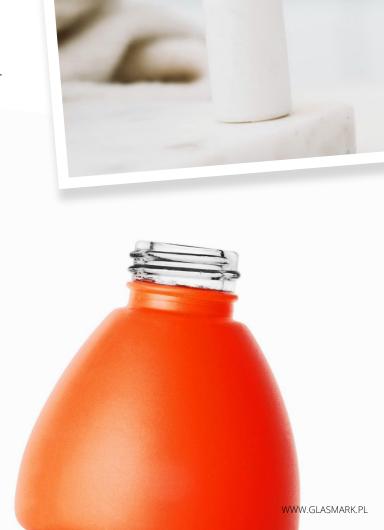

### fresh & elegant

Transparent paint is highly popular among candles, and cosmetics. You can see the inside and the whole products looks **really fashionably**.