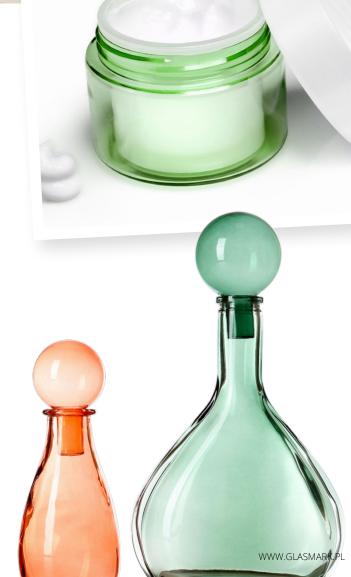

## beautiful & universal

Shiny opaque colors presents themselves perfect in any light. They are the most popular and they never dissapoint.

### fresh & elegant

Transparent paint is highly popular among candles, and cosmetics. You can see the inside and the whole products looks **really fashionably**.