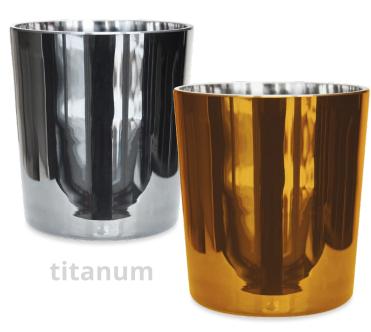

### metallization

### glamorous & exclusive

**Metallization** is the most glamorous effect that fits all the exlusive brands. You can combine these effects with other techniques, such as: printing, decal, spray paint. Choose one of the most popular color or create your own!

red bronze

chocolate bronze

gold