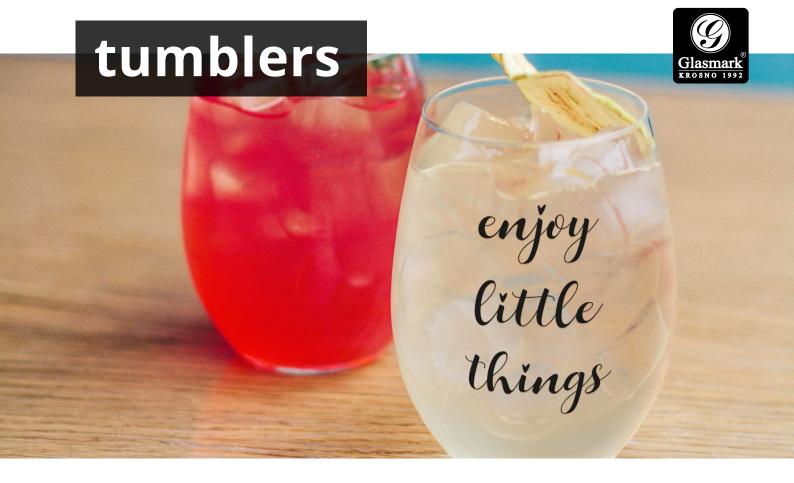

WINE GLASS 300 ML 57-0537-W300-0000-00

**GLASMARK** Wine & Champagne

TUMBLER 330 ML

TUMBLER 430 ML 68-0087-0430-0000-00

TUMBLER 550 ML 68-0087-0550-0000-00

TUMBLER 260 ML 68-0040-N260-0000-00

TUMBLER 320 ML